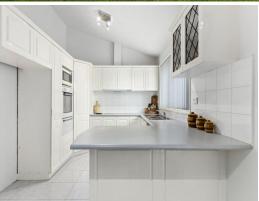

Key features include:

- > Internal laundry
- > Gated side access
- > Tiled floors throughout
- > Cathedral ceiling upstairs
- > Floor to ceiling tiles to all bathrooms
- > Spacious kitchen with spacious dining area
- > Granny flat potential (Subject to council approval)
- > Split system air-conditions upstairs and downstairs