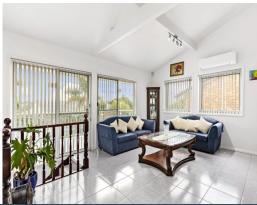

Key features include:

- > Internal laundry
- > Gated side access
- > Tiled floors throughout
- > Cathedral ceiling upstairs
- > Floor to ceiling tiles to all bathrooms
- > Spacious kitchen with spacious dining area
- > Granny flat potential (Subject to council approval)
- > Split system air-conditions upstairs and downstairs