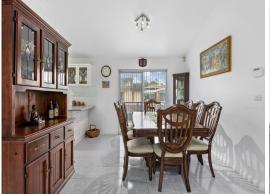

Key features include:

- > Internal laundry
- > Gated side access
- > Tiled floors throughout
- > Cathedral ceiling upstairs
- > Floor to ceiling tiles to all bathrooms
- > Spacious kitchen with spacious dining area
- > Granny flat potential (Subject to council approval)
- > Split system air-conditions upstairs and downstairs