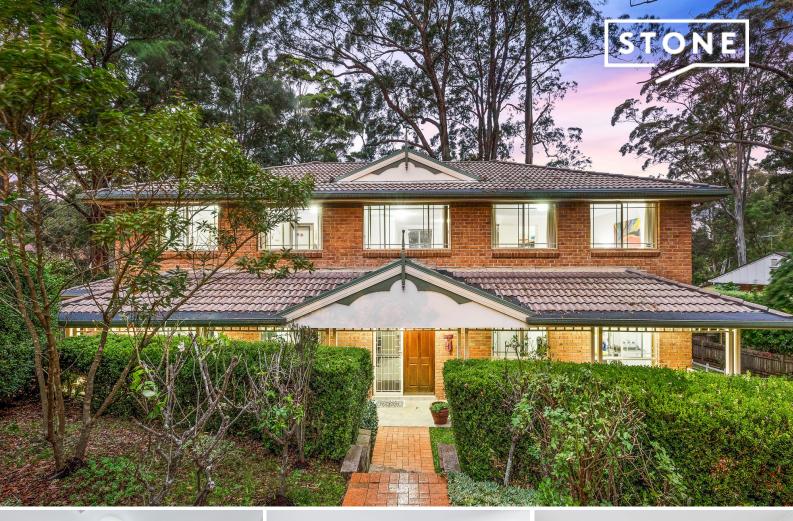

## Relaxed family living with a spacious layout

Nestled at the end of a quiet cul-de-sac, this is a quintessential family home with a significant standing. Its expansive floorplan reveals generous living and dining areas and spills onto a full-length front porch and an entertaining patio. It's the perfect backdrop for an idyllic family life, and is zoned for West Pennant Hills Public, Cheltenham Girls, and Carlingford High School.

- Set on a generous 739.8 sqm parcel and veiled from the street by privacy hedges
- Landscaped lawn and manicured established garden setting with a leafy outlook
- Generously proportioned interiors, with room to spread out or come together
- Two sizeable downstairs living areas plus a spacious upstairs lounge room
- Classic-style open-plan kitchen opens to both formal and informal dining areas
- Oversized master retreat features walk-in robe and ensuite with large shower
- Four more sizeable bedrooms, two with built-in robes; one on the ground floor
- Timeless three-way family bathroom, plus a convenient ground-floor bathroom