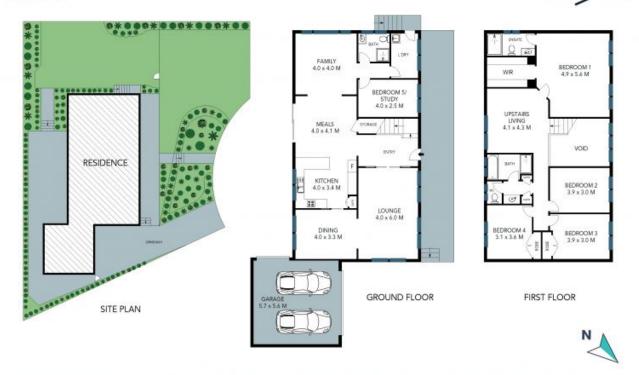

- Set on a generous 739.8 sqm parcel and veiled from the street by privacy hedges
- Landscaped lawn and manicured established garden setting with a leafy outlook
- Generously proportioned interiors, with room to spread out or come together
- Two sizeable downstairs living areas plus a spacious upstairs lounge room
- Classic-style open-plan kitchen opens to both formal and informal dining areas
- Oversized master retreat features walk-in robe and ensuite with large shower
- Four more sizeable bedrooms, two with built-in robes; one on the ground floor
- Timeless three-way family bathroom, plus a convenient ground-floor bathroom

## STONE

The site plan and floor plan are not to scale; measurements are indicative and in metres. Bushes and trees are placed for illustration purposes. Plans should not be relied on. Interested parties should make and rely on their own enquiries. All other information provided has been collected from reliable sources but cannot be guaranteed for accuracy.