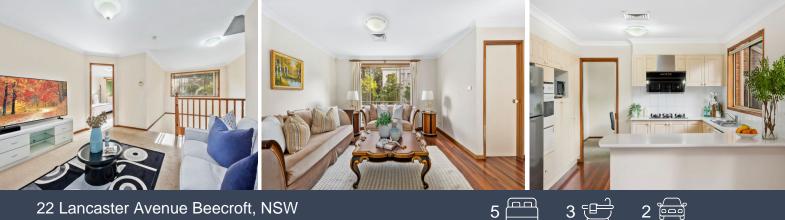

## 22 Lancaster Avenue Beecroft, NSW

- Set on a generous 739.8 sqm parcel and veiled from the street by privacy hedges
- Landscaped lawn and manicured established garden setting with a leafy outlook
- Generously proportioned interiors, with room to spread out or come together
- Two sizeable downstairs living areas plus a spacious upstairs lounge room
- Classic-style open-plan kitchen opens to both formal and informal dining areas
- Oversized master retreat features walk-in robe and ensuite with large shower
- Four more sizeable bedrooms, two with built-in robes; one on the ground floor
- Timeless three-way family bathroom, plus a convenient ground-floor bathroom