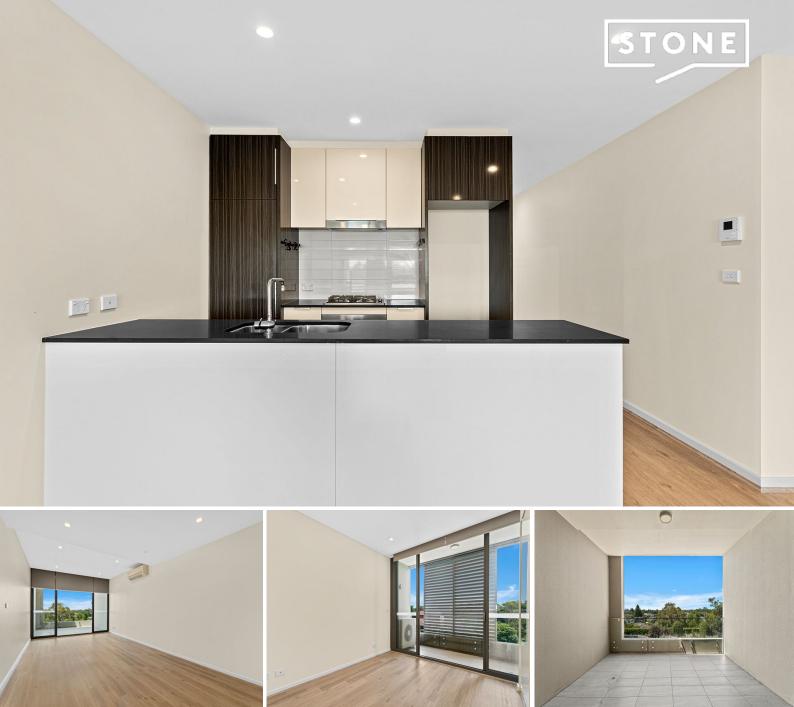

## Two Bedrooms With District Views

Positioned in the well regarded "Jameson Building" located in the heart of Sans Souci set amongst cafe's, superbarn, restaurants and access to public transport, sandy beaches and 20 minutes to the CBO.

- Single level layout featuring fresh contemporary interiors
- Polyurethane kitchen is equipped with gas cook top and dishwasher
- Flowing living and dining space flows to the outdoors
- Two generous bedrooms with built in robes and balcony
- New timber flooring and freshly painted throughout, air conditioning
- Two stylishly appointed bathrooms and concealed laundry
- Two secure carspaces plus storeroom with lift access