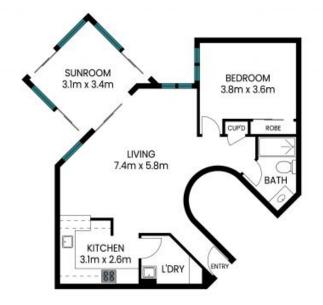

## Total Area: 70 sqm

PLEASE NOTE: These Floor and Site Plans have been generated for marketing purposes and are to be used as a guide only. While all care is taken, no guarantee can be given in respect of accuracy, sizes and dimensions are approximate, actual may vary