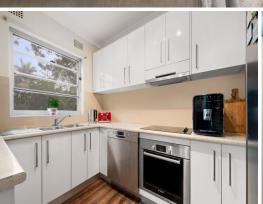

## Features:

- A private sanctuary in a whisper-quiet setting with leafy outlooks at every turn
- Oversized living space and large separate dining area enjoy leafy outlooks
- Easy flow to a private covered balcony looking out to a leafy sea of green
- Modernised kitchen with dishwasher plus a stylish modern full bathroom
- Spacious bedrooms with built-in wardrobes and leafy outlooks, high ceilings
- Set towards the rear of 'Rocklands Court', minimal access stairs, 106.5sqm on title
- Beautifully landscaped tropical and floral common gardens and north rear lawn
- 300m to Brennan Park or Mater Hospital, 450m to buses on Pacific Highway