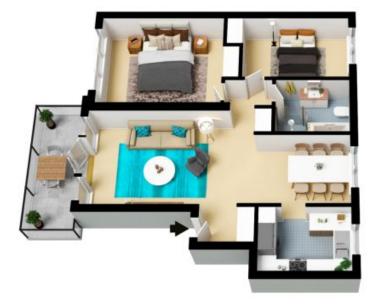

## 3/22 Rocklands Road Wollstonecraft STONE ROBE BEDROOM 2 2.4 x 3.8 M MAIN BEDROOM ROBE $3.4 \times 4.4 M$ BATHROOM C CAR SPACE BALCONY LOUNGE DINING ROOM 2.5 x 3.2 M $3.4 \times 5.8 M$ LINEN KITCHEN 2.2 x 3.1 M DW

## 3/22 Rocklands Road Wollstonecraft

The floor plan is not to scale; measurements are indicative and in metres. All features included in this 3D plan are for inspiration purposes only.

This is not an exact replica of the property or the position of exterior elements. Plans should not be relied on. Interested parties should make and rely on their own enquiries.