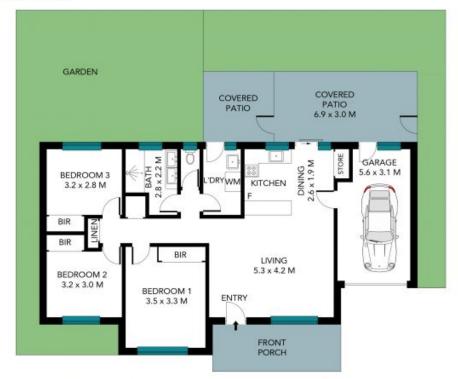

Council rates \$729.50pq approx Community Title Rates \$400pq approx.

- Freestanding and generous 3 bedroom villa
- All bedrooms have built in wardrobes
- Open plan living area with air conditioning
- Internal access from single remote lock up garage
- Generous enclosed and secure sunroom
- Covered and paved outdoor patio area

## **Toorming**

The site plan and floor plan are not to scale; measurements are indicative and in metres. Bushes and trees are placed for illustration purposes. Plans should not be relied on. Interested parties should make and rely on their own enquiries. All other information provided has been collected from reliable sources but cannot be guaranteed for accuracy.