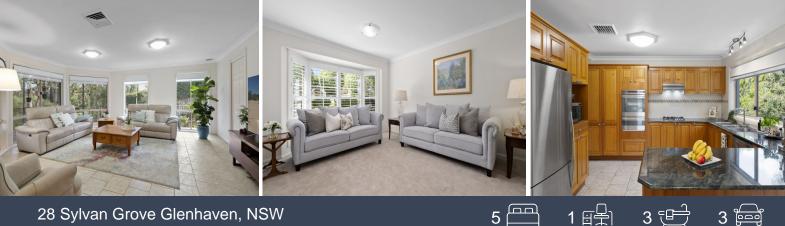

## 28 Sylvan Grove Glenhaven, NSW

- Freshly painted inside & out with a recent roof restoration

- Spacious formal & informal living rooms with views of the beautiful established gardens

- Generous dining room caters for a large or extended family
- Large timber kitchen with ample storage & bench space

- Family & rumpus rooms take in the best of your tranquil sanctuary & seamlessly connect to the extensive covered alfresco

- Purposely built with a growing family in mind & offers a laundry to suit & a downstairs bathroom