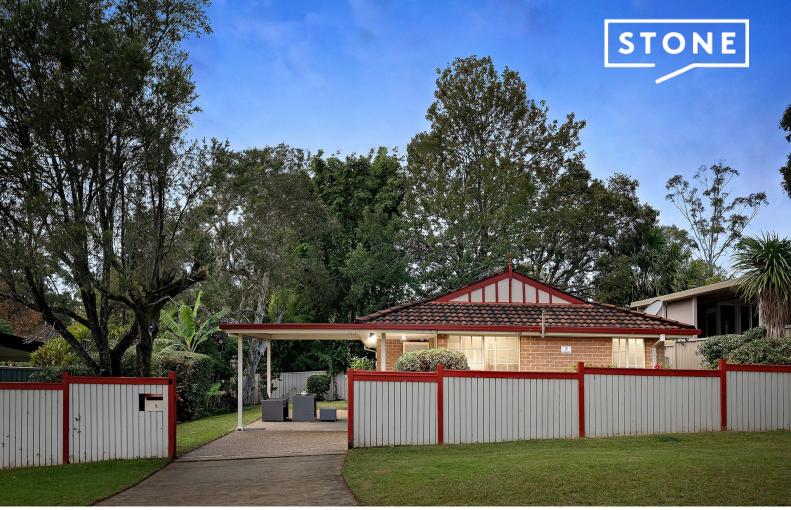

2 Mount Street Mount Colah, NSW

## Tranquil 3 Bedroom Haven with Leafy Outlook

Also known as 1/20 Willarong Road Mount Colah

The yard is fully fenced, with lush lawn, serving as perfect for kids to play. The bathroom has been recently renovated, with a stylish aesthetic and modern fittings. Convenience is key with a covered carport providing protection for your vehicle, alongside the added advantage of being just a 2-minute drive from Asquith train station, offering easy access to a range of transport options. Embrace a lifestyle of tranquility and convenience. ...

...

Property features: ...

•••

- Expansive, sunlit living spaces
- Single level property (no stairs)
- Secluded outdoor dining area and child friendly yard
- Sizeable bathroom, separate WC

3 🕮

2 🖽

Inspect:

Wednesday, 22nd May 2024 6:00 - 6:30 Saturday, 25th May 2024 9:30 - 10:00