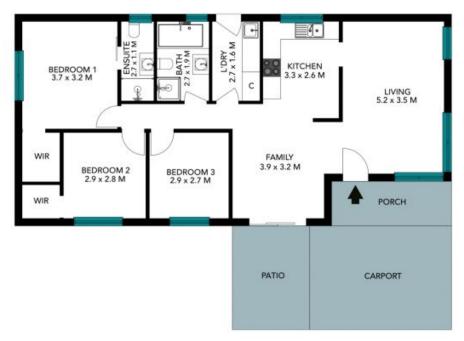

## 2 Mount Street Mount Colah

This foor clear is must no scale measurements are indicative and in mature. Estator elements are incl in position. Agree should not be relied on interested contract are out in position in their own engages. All other information provided from being collected from relieful in success but control to guaranteed for occupant,

## 2 Mount Street Mount Colah

The floor plan is not to scale; measurements are indicative and in metres. All features included in this 3D plan are for inspiration purposes only.

This is not an exact replica of the property or the position of exterior elements. Plans should not be relied on. Interested parties should make and rely on their own enquiries.