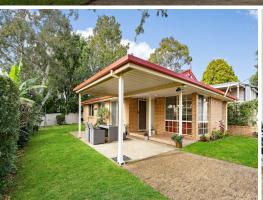

## Tranquil 3 Bedroom Haven with Leafy Outlook

Also known as 1/20 Willarong Road Mount Colah

The yard is fully fenced, with lush lawn, serving as perfect for kids to play. The bathroom has been recently renovated, with a stylish aesthetic and modern fittings. Convenience is key with a covered carport providing protection for your vehicle, alongside the added advantage of being just a 2-minute drive from Asquith train station, offering easy access to a range of transport options. Embrace a lifestyle of tranquility and convenience. ...

...

Property features: ...

•••

- Expansive, sunlit living spaces
- Single level property (no stairs)
- Secluded outdoor dining area and child friendly yard
- Sizeable bathroom, separate WC

3 🕮

2 🖽

Inspect:

Wednesday, 22nd May 2024 6:00 - 6:30 Saturday, 25th May 2024 9:30 - 10:00