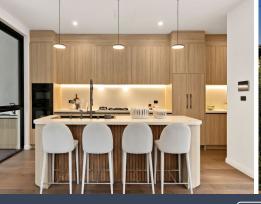

- The formal living room situated at the front of the home offers a sophisticated space while the open plan space at the rear creates a functional area for everyday living
- The kitchen is equipped with an abundance of storage space, a built-in fridge, Miele appliances, retractable power points and an elegant stone breakfast bar
- 5 bedrooms with built-in robes, two with ensuites, downstairs bedroom with access to the yard, master with walk-in wardrobe, balcony with water views and an ensuite