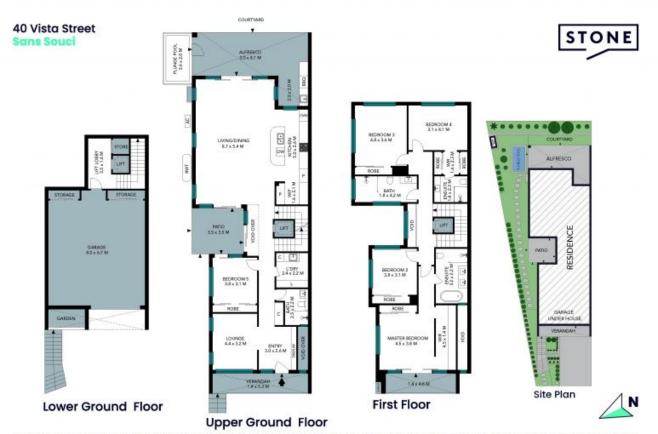

40 Vista Street Sans Souci, NSW

5 📇

4 閏

600

**Inspect:** Thursday, 23rd May 2024 4:30 - 5:00

Saturday, 25th May 2024 12:00 - 12:30

**Auction:** 08/06/2024 12:00 pm

Price: AUCTION | Ray Fadel

**Ray Fadel** 0413 177 739

**Steven Azzi** 0410 333 112

The site plan and floor plan are not to scale; measurements are indicative and in metres. Bushes and trees are placed for illustration purposes. Plans should not be relied on. Interested parties should make and rely on their own enquiries. All other information provided has been collected from reliable sources but cannot be guaranteed for accuracy.

40 Vista Street

Sans Souc

First Floor

**Upper Ground Floor** 

The floor plan is not to scale; measurements are indicative and in metres. All features included in this 3D plan are for inspiration purposes only.

This is not an exact replica of the property or the position of exterior elements. Plans should not be relied on. Interested parties should make and rely on their own enquiries.