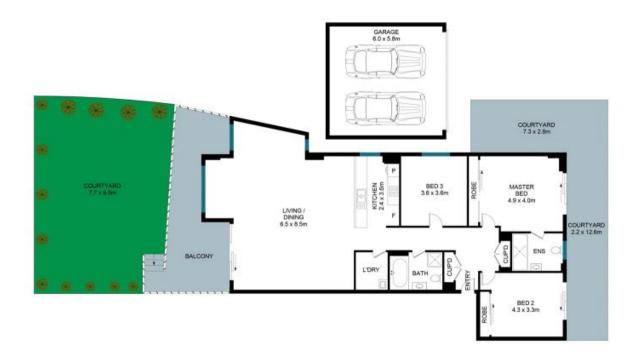

## Features:

- 3 generous-sized bedrooms, with the master bedroom featuring an ensuite and a built-in wardrobe.
- Modern kitchen offering a gas cooktop and ample cupboard space.
- The open layout ensures that the kitchen flows effortlessly into the dining and living areas, creating a harmonious space for family gatherings.
- Ballroom-sized living area offers flexibility.
- Step beyond the glass doors and embrace the outdoor area, and a private courtyard.
- Zoned for Castle Hill Public School and Castle Hill High School.
- Security car park with ample visitor parking.

Price: Contact Agent
Water Rates: \$171.00 p/q
Strata Rates: \$2,337.00 p/q

Juliet (Jiangmin) Chen 0408 997 997

**Jessy Tian** 0430 232 699

1,

The floor plan is not to scale; measurements are indicative and in metres. Exterior elements are not in position. Plans should not be relied on. Interested parties should make and rely on their own enquiries.