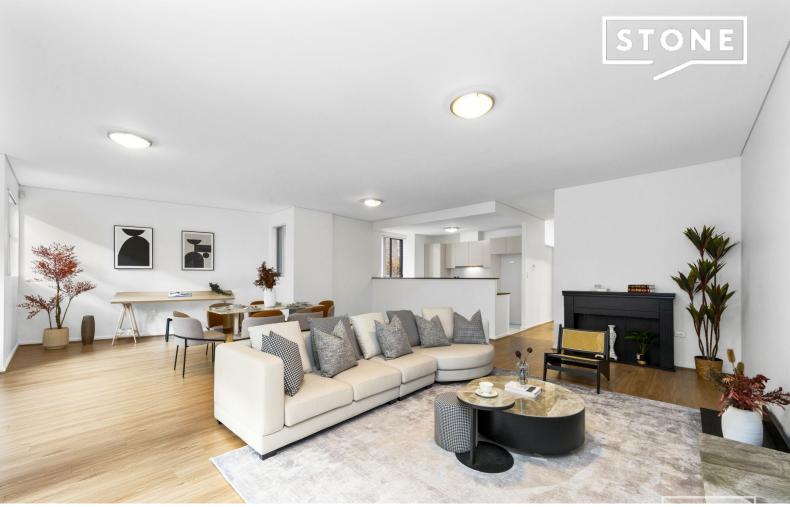

## Spacious 3-Bedroom Apartment in Castle Hill CBD

Introducing you to this exceptional, massive-sized 3-bedroom apartment in the heart of Castle Hill! Enjoy easy access to a myriad of amenities right at your doorstep. From shopping centre and dining options to recreational facilities, everything you need is just moments away. It offers a perfect blend of modern comfort and unbeatable convenience, making it ideally suited for busy professionals, downsizers, and growing families.

## Features:

- 3 generous-sized bedrooms, with the master bedroom featuring an ensuite and a built-in wardrobe.
- Modern kitchen offering a gas cooktop and ample cupboard space.
- The open layout ensures that the kitchen flows effortlessly into the dining and living areas, creating a harmonious space for family gatherings.
- Ballroom-sized living area offers flexibility.
- Step beyond the glass doors and embrace the outdoor area, and a private courtyard.
- Zoned for Castle Hill Public School and Castle Hill High School.
- Security car park with ample visitor parking.