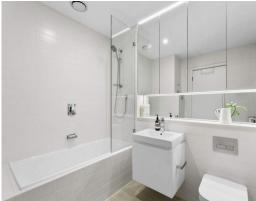

- Open lounge and dining
- Stone and gas kitchen,
- Double bedrooms, ensuite to main, built in robes with study nook
- Zoned reverse air con
- Common gardens include a lawn for play and a communal barbecue area
- Secure basement parking, lift, storage cage, video intercom, ceiling fans