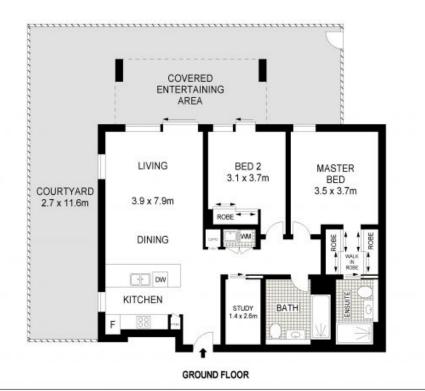

## Private Oasis in Ideal Location

Light-filled garden apartment, a spacious open design of the property is bordered by common gardens. From here, it's a short stroll to comprehensive bus routes, Lindfield Learning Village, and the beauty of Lane Cove National Park.

- Open lounge and dining
- Stone and gas kitchen,
- Double bedrooms, ensuite to main, built in robes with study nook
- Zoned reverse air con
- Common gardens include a lawn for play and a communal barbecue area
- Secure basement parking, lift, storage cage, video intercom, ceiling fans