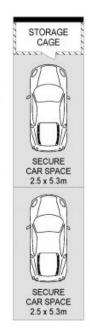

- Open lounge and dining
- Stone and gas kitchen,
- Double bedrooms, ensuite to main, built in robes with study nook
- Zoned reverse air con
- Common gardens include a lawn for play and a communal barbecue area
- Secure basement parking, lift, storage cage, video intercom, ceiling fans

## **Amelia Lambkin**

0452 482 787

BASEMENT

Dimensions are approximate. All information contained is gathered from sources we believe to be reliable. However we carried guarantee its socuracy and interested parameter should neel you of their own enquiries.