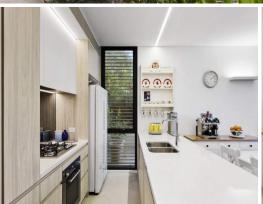

- Open lounge and dining
- Stone and gas kitchen,
- Double bedrooms, ensuite to main, built in robes with study nook
- Zoned reverse air con
- Common gardens include a lawn for play and a communal barbecue area
- Secure basement parking, lift, storage cage, video intercom, ceiling fans