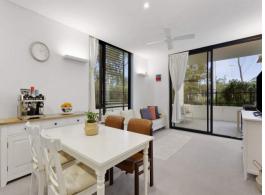

- Open lounge and dining
- Stone and gas kitchen,
- Double bedrooms, ensuite to main, built in robes with study nook
- Zoned reverse air con
- Common gardens include a lawn for play and a communal barbecue area
- Secure basement parking, lift, storage cage, video intercom, ceiling fans