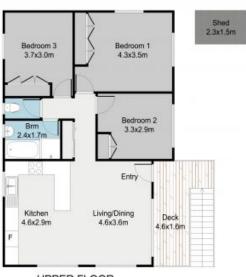

## **GROUND FLOOR**

UPPER FLOOR

## 55 Sheehan Street, Kallangur

The floor plan is not to scale; measurements are indicative and in metres. Exterior elements are not in position Plans should not be relied on. Interested parties should make and rely on their own enquiries. APPROX SQM Internal: 79 SQM External: 112 SQM

## INSIDE:

- -Polished timber floors throughout
- -Modern kitchen with electric cooking
- -Open plan lounge and dining area
- -Three bedrooms with built-in-robes
- -Main bathroom with separate shower and bath
- -Separate toilet