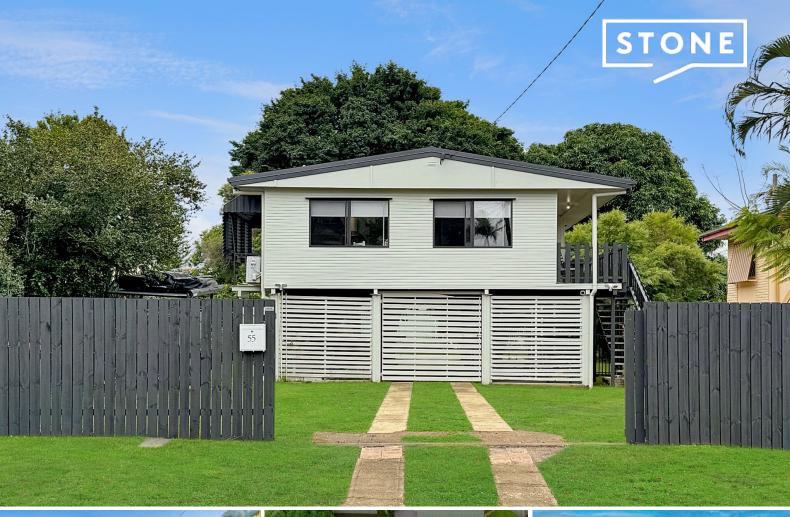

55 Sheehan Street Kallangur, QLD

3 🕮

## Location! Location! Location!

Lee and Dee Doyle from Stone Real Estate welcome you to 55 Sheehan Street, Kallangur. Positioned on a generous 607m2 block this property offers spaciousness, versatility, and appeal.

Located in the 'Next Generation Neighbourhood Precinct' of Moreton Bay City the possibilities are endless! Walking distance to local shops, medical centres, schools, and day-care centres and only minutes to North Lakes Shopping Centre, Rail Links and the Bruce Highway. Why not add a granny flat (subject to local council approvals) or renovate to add value?