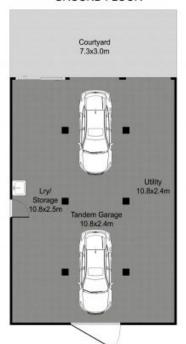

## **GROUND FLOOR**

UPPER FLOOR

## 55 Sheehan Street, Kallangur

The floor plan is not to scale; measurements are indicative and in metres. Exterior elements are not in position Plans should not be relied on. Interested parties should make and rely on their own enquiries. APPROX SQM Internal: 79 SQM External: 112 SQM