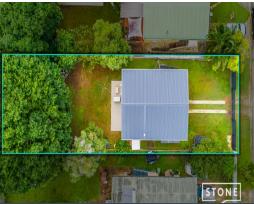

## Location! Location! Location!

Lee and Dee Doyle from Stone Real Estate welcome you to 55 Sheehan Street, Kallangur. Positioned on a generous 607m2 block this property offers spaciousness, versatility, and appeal.

## 55 Sheehan Street, Kallangur

The floor plan is not to scale; measurements are indicative and in metres. Exterior elements are not in position Plans should not be relied on. Interested parties should make and rely on their own enquiries. APPROX SQM Internal: 79 SQM External: 112 SQM