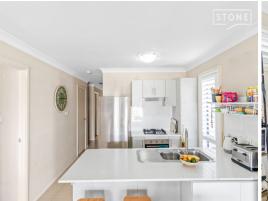

To avoid missing out Pre Apply via tenantoptions.com.au as applications are processed prior to the inspection

- Main bedroom with plantation shutters ceiling fan, split system air conditioning, walk in robe and spacious ensuite
- Three remaining bedrooms all carpeted with ceiling fans and built in robes
- Spacious light filled kitchen with gas cooktop, stone benchtops and dishwasher
- Tiled dining off the kitchen with a seperate carpeted lounge area well designed for space and comfort, perfect for entertaining
- Combustion fireplace in lounge
- Main bathroom with seperate shower and bath
- Internal laundry