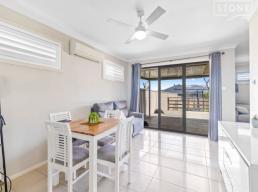

To avoid missing out Pre Apply via tenantoptions.com.au as applications are processed prior to the inspection

- Main bedroom with plantation shutters ceiling fan, split system air conditioning, walk in robe and spacious ensuite
- Three remaining bedrooms all carpeted with ceiling fans and built in robes
- Spacious light filled kitchen with gas cooktop, stone benchtops and dishwasher
- Tiled dining off the kitchen with a seperate carpeted lounge area well designed for space and comfort, perfect for entertaining
- Combustion fireplace in lounge
- Main bathroom with seperate shower and bath
- Internal laundry