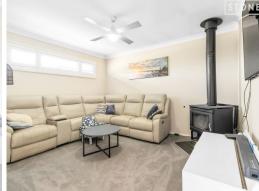

To avoid missing out Pre Apply via tenantoptions.com.au as applications are processed prior to the inspection

- Main bedroom with plantation shutters ceiling fan, split system air conditioning, walk in robe and spacious ensuite
- Three remaining bedrooms all carpeted with ceiling fans and built in robes
- Spacious light filled kitchen with gas cooktop, stone benchtops and dishwasher
- Tiled dining off the kitchen with a seperate carpeted lounge area well designed for space and comfort, perfect for entertaining
- Combustion fireplace in lounge
- Main bathroom with seperate shower and bath
- Internal laundry