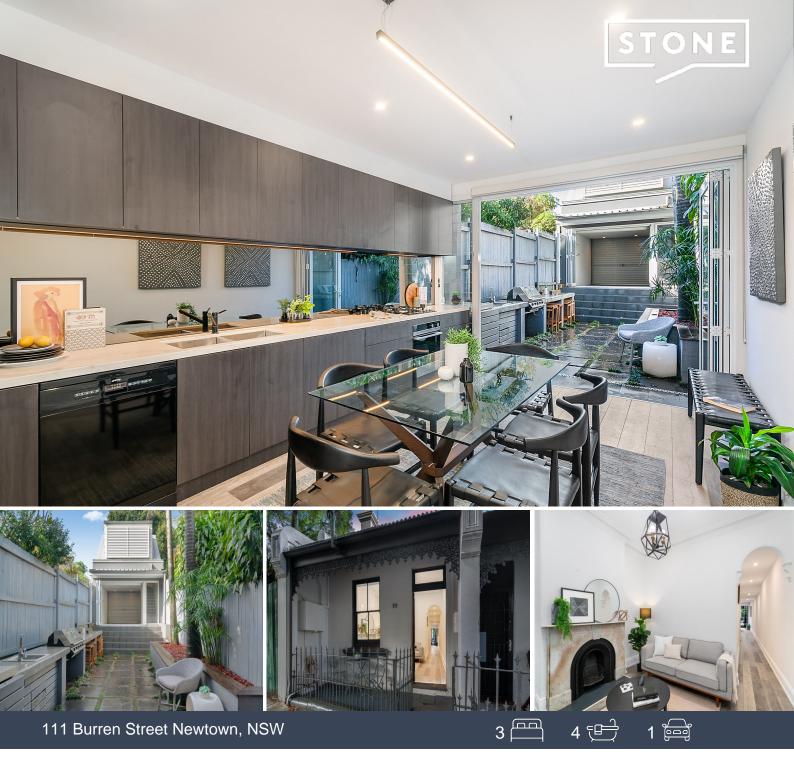

## Renovated semi transformed into modern sanctuary

Impeccably renovated for a superb standard of modern living and entertaining, this gorgeous semi detached home blends period elegance with contemporary style, functionality and comfort to provide a beautiful family haven. Its highly desirable address is a short walk from Macdonaldtown Station and King Street's wide selection of shops, cafes and restaurants, while only moments away from the CBD.

- Dual level layout with private lounge room extending to dining and kitchen zone
- Effortless indoor/outdoor transition to entertainers' courtyard with barbecue area
- Beautifully crafted interior brimming with high-end finishes and sense of warmth
- Stone finished kitchen with gas cooktop, premium appliances and pantry storage
- Four good sized bedrooms including loft-style bedroom above garage plus ensuite
- Choice of four bathrooms all appointed with walk-in showers and quality fixtures
- Original marble feature fireplace, decorative archways, an abundance of storage
- Rear access from Pine Lane to secure lock-up garage for easy off street parking