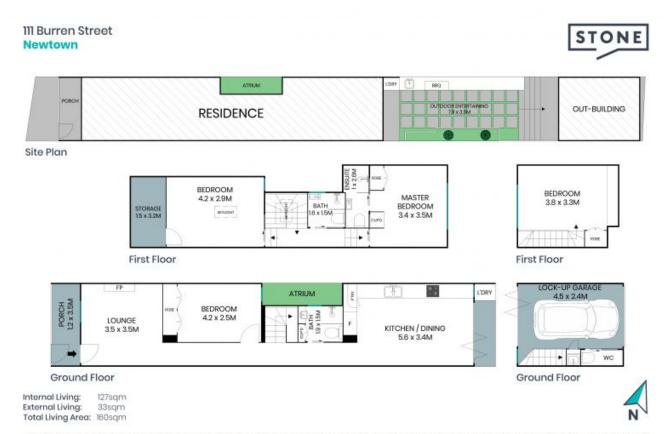

**Council Rates:** \$388.90 p/q **Water Rates:** \$153.77 p/q

Guide \$1,900,000 \$388.90 p/q \$153.77 p/q

Adrian Vassallo 0406 484 994

George Spiroglou 0420 303 303

The site plan and floor plan are not to scale; measurements are indicative and in metres. Bushes and trees are placed for illustration purposes. Plans should not be relied on. Interested parties should make and rely on their own enquiries. All other information provided has been collected from reliable sources but cannot be guaranteed for accuracy. 111 Burren Street Newtown

Ground Floor

Ground Floor

The floor plan is not to scale; measurements are indicative and in metres. All features included in this 3D plan are for inspiration purposes only. This is not an exact replica of the property or the position of exterior elements. Plans should not be relied on. Interested parties should make and rely on their own enquiries.