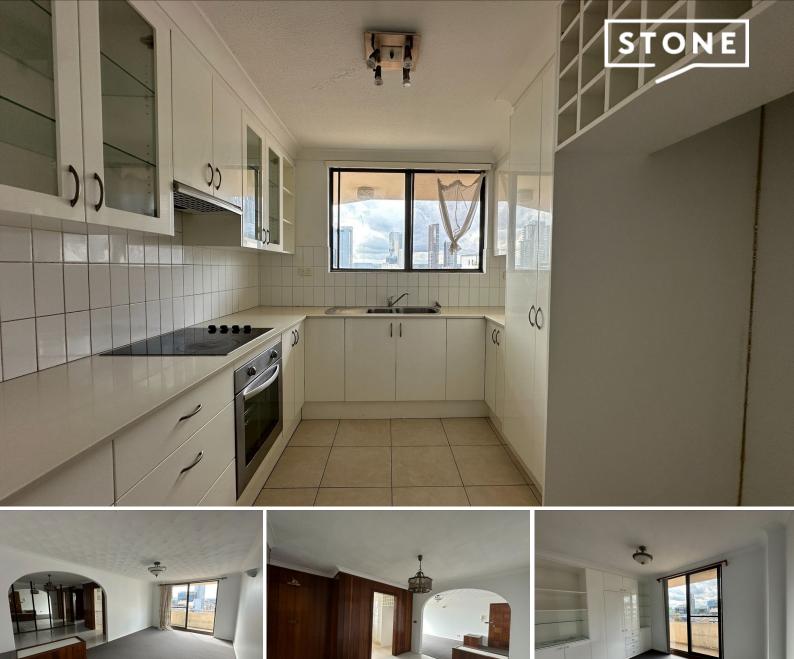

## Featuring:

- Two Bedrooms with built-ins
- Tiled Electric kitchen
- Separate lounge and tiled dining area
- Brand new carpet throughout
- Freshly painted throughout
- Full tiled bathroom
- Internal Laundry
- Large sunny balcony with city view
- Lockup Garage with gated access
- Intercom and lift access