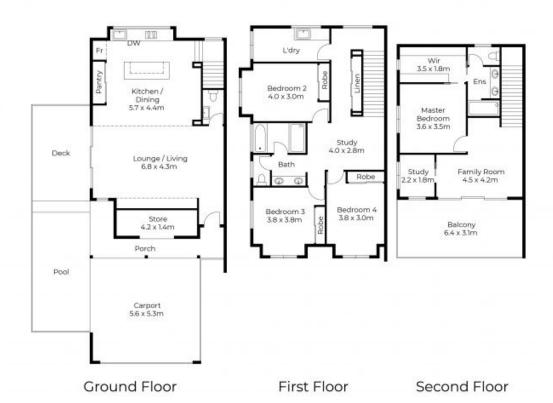

Household features include,

- 4 generous bedrooms
- 2 independent living areas
- private patio with easterly facing adjoining pool
- large island kitchen ideal for entertaining
- 2 storage units one included in the secure garage
- Solar power delivering low costs of living expenses Location features include,
- 200 meters to the beach
- 150 meters to central Palm Beach shopping precinct

0427 742 863

1/4 Second Ave, Palm beach

STONE

Floor plans and site plans are for illustrative purposes only. They are not part of any legal document or title and are subject to errors, omission, and inaccuracies. Whilst every attempt has been made to ensure the accuracy of this plan, measurements of doors, windows, rooms, cupboards etc are approximate only.

APPROXIMATE AREA LIVING AREA : 200m² TOTAL AREA : 250 m²