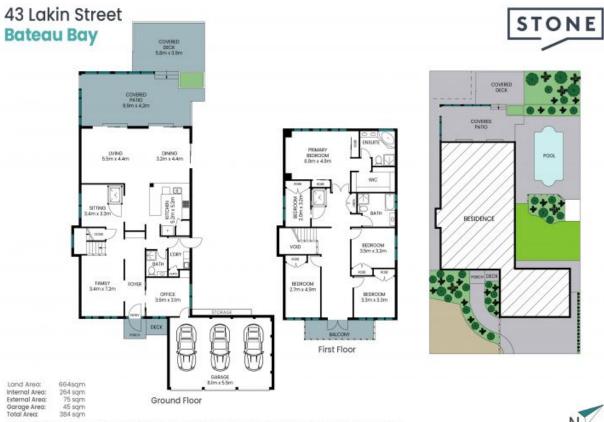

Spanning across multiple levels, this spacious home is designed with family living in mind. With five bedrooms and three bathrooms, including a luxurious master suite, large home office, there's ample room for everyone to unwind and relax.