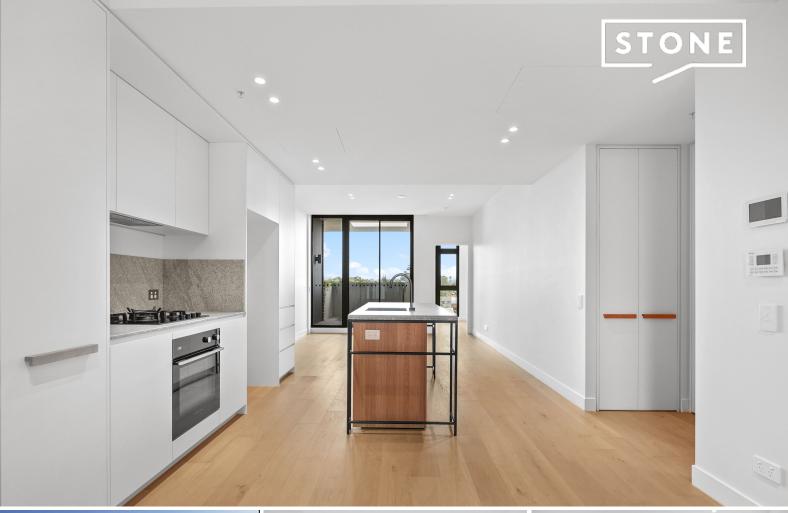

## Perfect Location ? Brand New Built Wicks Place Apartments

- Two bedrooms with built in wardrobes, main with ensuite
- Open plan living which separate the lounge and dining areas
- Designer stone kitchen with gas cooktop, oven, stone island and integrated dishwasher
- Two bathrooms both with showers and floor to ceiling tiles
- Two balconies facing front and rear and overlooking gardens
- Internal laundry with dryer and additional storage space
- Floor boards and tiles throughout the apartment
- Ducted heating/cooling with zoning throughout