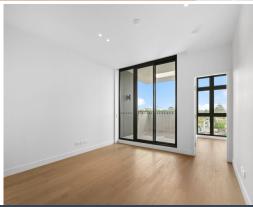

## Perfect Location ? Brand New Built Wicks Place Apartments

- Two bedrooms with built in wardrobes, main with ensuite
- Open plan living which separate the lounge and dining areas
- Designer stone kitchen with gas cooktop, oven, stone island and integrated dishwasher
- Two bathrooms both with showers and floor to ceiling tiles
- Two balconies facing front and rear and overlooking gardens
- Internal laundry with dryer and additional storage space
- Floor boards and tiles throughout the apartment
- Ducted heating/cooling with zoning throughout