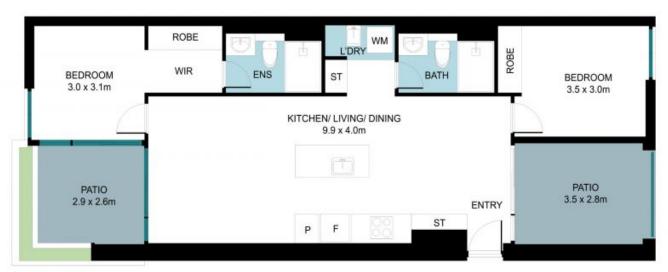

## Perfect Location ? Brand New Built Wicks Place Apartments

- Two bedrooms with built in wardrobes, main with ensuite
- Open plan living which separate the lounge and dining areas
- Designer stone kitchen with gas cooktop, oven, stone island and integrated dishwasher
- Two bathrooms both with showers and floor to ceiling tiles
- Two balconies facing front and rear and overlooking gardens
- Internal laundry with dryer and additional storage space
- Floor boards and tiles throughout the apartment
- Ducted heating/cooling with zoning throughout

**Evan Skagias** 0405 588 885

Melina Simone 02 9558 0555

Area:

Internal - 76m2 External - 19m2 Total - 95m2

The site plan and floor plan are not to scale; measurements are indicative and in metres. Bushes and trees are placed for illustration purposes. Plans should not be relied on Interested parties should make and rely on their own enquiries. All other information provided has been collected from reliable sources but cannot be guaranteed for accuracy.