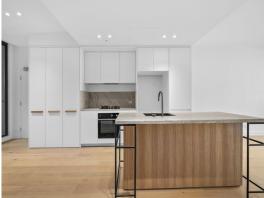

## Perfect Location ? Brand New Built Wicks Place Apartments

- Two bedrooms with built in wardrobes, main with ensuite
- Open plan living which separate the lounge and dining areas
- Designer stone kitchen with gas cooktop, oven, stone island and integrated dishwasher
- Two bathrooms both with showers and floor to ceiling tiles
- Two balconies facing front and rear and overlooking gardens
- Internal laundry with dryer and additional storage space
- Floor boards and tiles throughout the apartment
- Ducted heating/cooling with zoning throughout