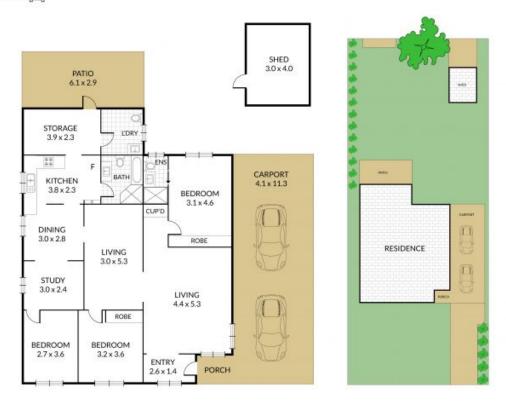

Drenched in natural light and enjoying a beautiful flat block, this versatile 680m2 block is an excellent opportunity for development, investment or to take full advantage of one of the few remaining original style homes in the sought after Umina Beach

Don't miss out on this chance to turn your dreams into reality.

Features include:

Polished hardwood floors

Price: Contact agent

Andrew Van 0455 376 290 Bruinessen 3 x 🚐 2 x 🖨 2 x 🚍