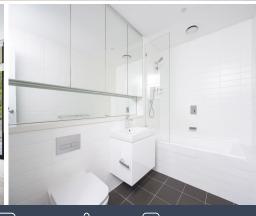

## Features Included:

- Two bedrooms featuring built-in wardrobes and ensuite bathroom
- Modern bathrooms boasting marble countertops
- A spacious open kitchen with sleek countertops, splashback, and modern appliances, including a dishwasher
- Serene bush views complemented by a generous balcony
- Secure parking for two vehicles and a storage cage
- A secure building equipped with intercom facilities and sturdy steel mesh flyscreens
- Reverse cycle air conditioning for climate control
- Ceiling fans in every room