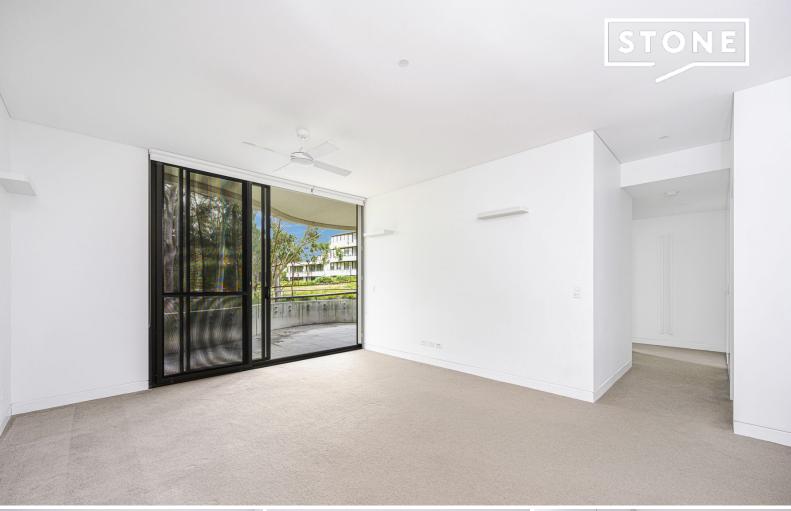

## Stylish Two-Bedroom Apartment with Serene Bush Views, Secure Parking, and Modern Amenities

This attractive dwelling, situated just moments from the stunning Lane Cove National Park, offers a blend of contemporary amenities, well-appointed spaces, and breathtaking vistas from its expansive and welcoming balcony.

## Features Included:

- Two bedrooms featuring built-in wardrobes and ensuite bathroom
- Modern bathrooms boasting marble countertops
- A spacious open kitchen with sleek countertops, splashback, and modern appliances, including a dishwasher
- Serene bush views complemented by a generous balcony
- Secure parking for two vehicles and a storage cage
- A secure building equipped with intercom facilities and sturdy steel mesh flyscreens
- Reverse cycle air conditioning for climate control
- Ceiling fans in every room