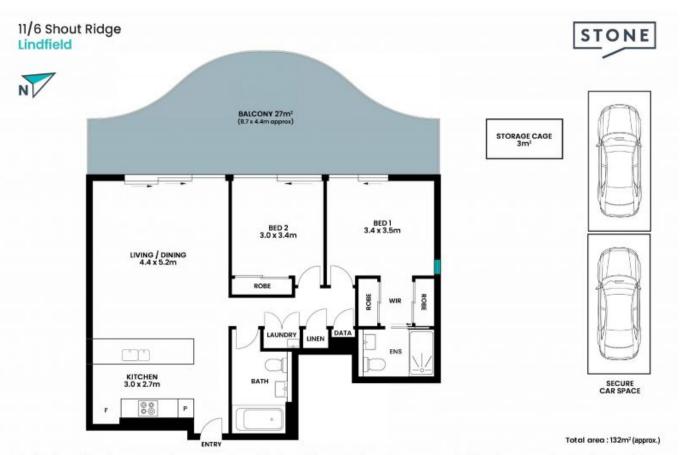

## Stylish Two-Bedroom Apartment with Serene Bush Views, Secure Parking, and Modern Amenities

This attractive dwelling, situated just moments from the stunning Lane Cove National Park, offers a blend of contemporary amenities, well-appointed spaces, and breathtaking vistas from its expansive and welcoming balcony.

## Features Included:

- Two bedrooms featuring built-in wardrobes and ensuite bathroom
- Modern bathrooms boasting marble countertops
- A spacious open kitchen with sleek countertops, splashback, and modern appliances, including a dishwasher
- Serene bush views complemented by a generous balcony
- Secure parking for two vehicles and a storage cage
- A secure building equipped with intercom facilities and sturdy steel mesh flyscreens
- Reverse cycle air conditioning for climate control
- Ceiling fans in every room