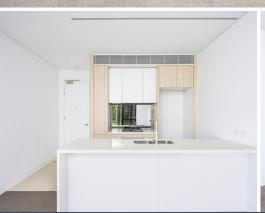

## Features Included:

- Two bedrooms featuring built-in wardrobes and ensuite bathroom
- Modern bathrooms boasting marble countertops
- A spacious open kitchen with sleek countertops, splashback, and modern appliances, including a dishwasher
- Serene bush views complemented by a generous balcony
- Secure parking for two vehicles and a storage cage
- A secure building equipped with intercom facilities and sturdy steel mesh flyscreens
- Reverse cycle air conditioning for climate control
- Ceiling fans in every room