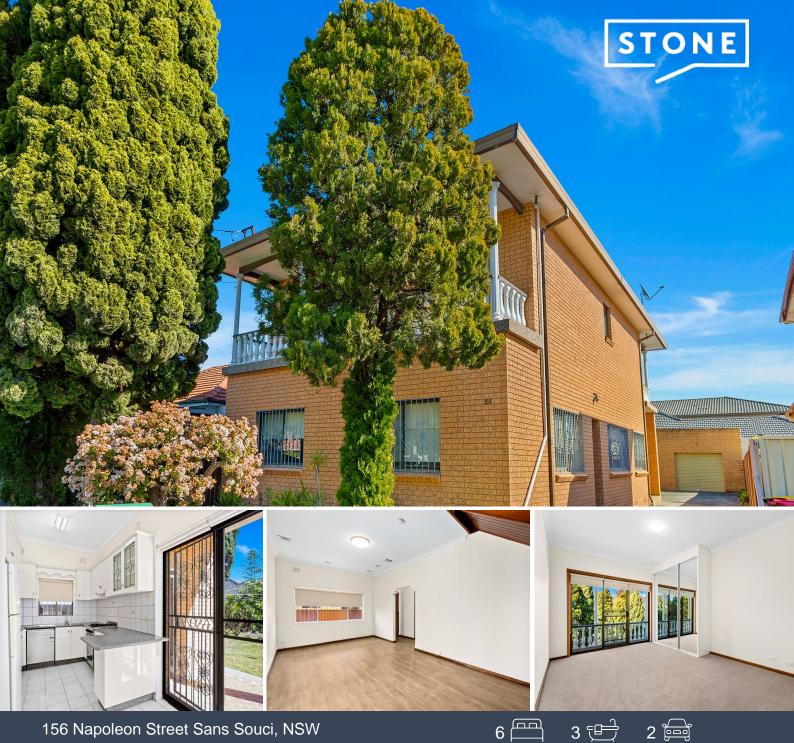

## 156 Napoleon Street Sans Souci, NSW

## For The Growing Family

This expansive two-storey residence offers the perfect size, layout and location for any family looking for a spacious and potential-packed home in a premium Sans Souci pocket. It has been well built to provide a great property package with a sizeable floorplan, a private backyard for entertaining and an abundance of living space for growing households.

- A generous and flexible layout with living spaces on both levels
- West facing rear yard with level lawn and entertainment space
- Six bedrooms all with built-in robes, main with ensuite
- Neat and tidy kitchen, gas cooking and dishwasher
- Two bathrooms and large laundry with shower and toilet
- Ducted air-conditioning throughout, newly carpeted and floorboards
- Auto remote single lock up garage plus storage and carport