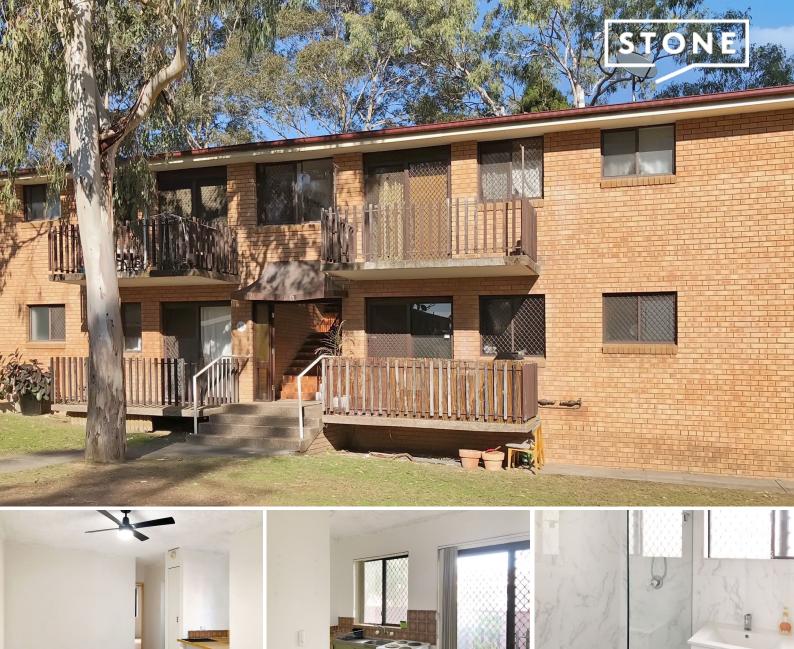

6/17-25 Rudd Road Leumeah, NSW

2 🕮

1 閏

2

## TWO BEDROOM GROUND FLOOR UNIT

This attractive ground floor unit offers comfort and convenience. Located within close proximity to Leumeah Train Station, Western Suburbs League Club, Minto Mall, along with a variety of shops at your disposal.

## Features include:

- > Two good sized bedrooms
- > Combined living and dining areas
- > Updated modern bathroom
- > White oak floating timber floorboards throughout
- > Internal laundry
- > Sunny balcony
- > Allocated undercover parking space