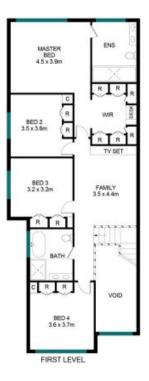

Key Features:

- Majestic entrance with high ceilings throughout.
- Expansive open plan living/dining area with sliding stacking doors seamlessly leading to a covered alfresco zone with a gas cooktop.
- Sleek gas kitchen showcasing Bosch appliances, 60mm stone island bench, and a butler's pantry.
- 5 spacious bedrooms, all featuring built-in wardrobes with interior lighting.
- 1 ground floor bedroom, ideal for guests or family members.
- Luxurious master bedroom offering walk-in robes with sophisticated lighting and a dressing table.