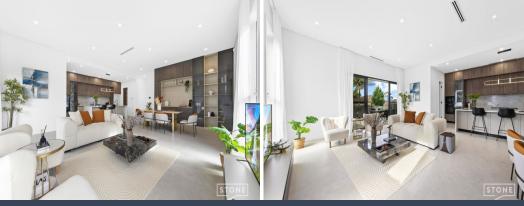

Key Features:

- Majestic entrance with high ceilings throughout.
- Expansive open plan living/dining area with sliding stacking doors seamlessly leading to a covered alfresco zone with a gas cooktop.
- Sleek gas kitchen showcasing Bosch appliances, 60mm stone island bench, and a butler's pantry.
- 5 spacious bedrooms, all featuring built-in wardrobes with interior lighting.
- 1 ground floor bedroom, ideal for guests or family members.
- Luxurious master bedroom offering walk-in robes with sophisticated lighting and a dressing table.