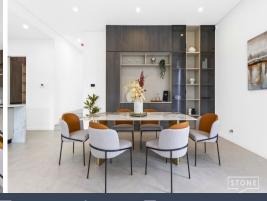

Key Features:

- Majestic entrance with high ceilings throughout.
- Expansive open plan living/dining area with sliding stacking doors seamlessly leading to a covered alfresco zone with a gas cooktop.
- Sleek gas kitchen showcasing Bosch appliances, 60mm stone island bench, and a butler's pantry.
- 5 spacious bedrooms, all featuring built-in wardrobes with interior lighting.
- 1 ground floor bedroom, ideal for guests or family members.
- Luxurious master bedroom offering walk-in robes with sophisticated lighting and a dressing table.