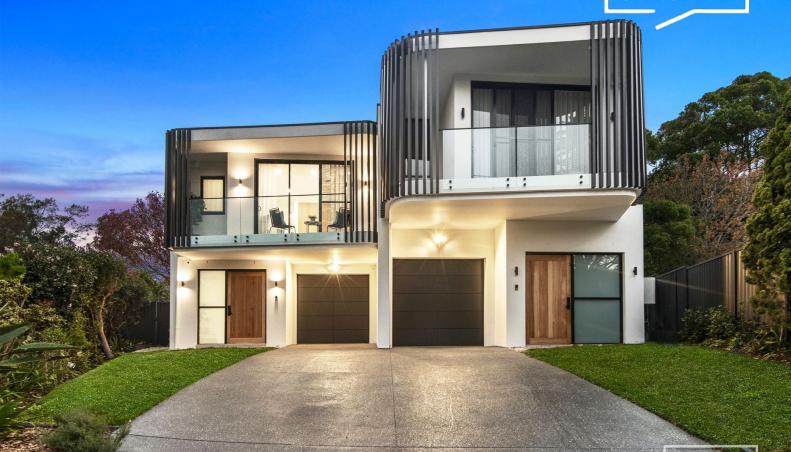

5 Katoa Place Marsfield, NSW

## Brand New Full Brick Duplex in Prime Location !!!

## Key Features:

- Constructed with FULL BRICK and concrete slab.

- The duplex boasts a sleek and modern design, featuring high-quality finishes throughout with high ceilings

- Enjoy generous living spaces with ample room for relaxation and entertainment. It has a spacious lounge and dining area for entertainment