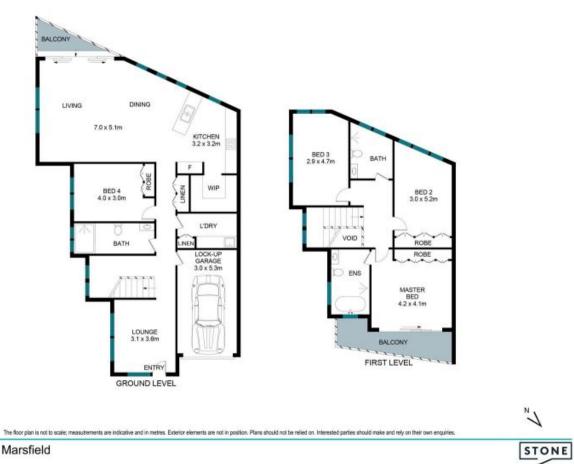

- The kitchen is a chef's delight, equipped with top-of-the-line appliances, stone benchtops, cook top and plenty of storage space

- 4 generous size bedrooms, including a luxurious master suite with a private ensuite bathroom

- 1 bedroom located downstairs, perfect for parents or visitors
- Spacious master bedroom with ensuite and balcony
- Easy care private courtyard

| Inspect: | Wednesday, 22nd May 2024 10:00 - 10:30<br>Saturday, 25th May 2024 10:00 - 10:30 |
|----------|---------------------------------------------------------------------------------|
| Auction: | 01/06/2024 10:30 am                                                             |
| Price:   | Pre - Auction                                                                   |