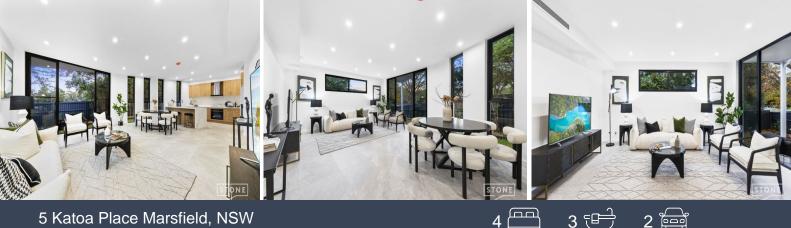

5 Katoa Place Marsfield, NSW

## Key Features:

- Constructed with FULL BRICK and concrete slab.

- The duplex boasts a sleek and modern design, featuring high-quality finishes throughout with high ceilings

- Enjoy generous living spaces with ample room for relaxation and entertainment. It has a spacious lounge and dining area for entertainment

- The kitchen is a chef's delight, equipped with top-of-the-line appliances, stone benchtops, cook top and plenty of storage space

- 4 generous size bedrooms, including a luxurious master suite with a private ensuite bathroom

- 1 bedroom located downstairs, perfect for parents or visitors
- Spacious master bedroom with ensuite and balcony
- Easy care private courtyard

| Inspect: | Wednesday, 22nd May 2024 10:00 - 10:30<br>Saturday, 25th May 2024 10:00 - 10:30 |
|----------|---------------------------------------------------------------------------------|
| Auction: | 01/06/2024 10:30 am                                                             |
| Price:   | Pre - Auction                                                                   |